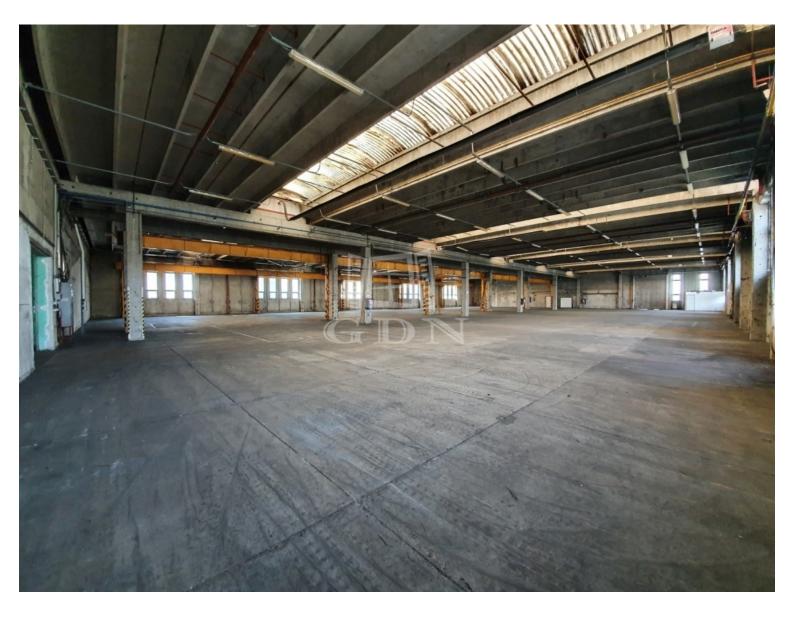

## 1 250 000 HUF

Bip-003394. Industrial park with industrial halls available for rent, with floor areas of 2550m2 and 2742m2, either together or separately!

The building is easily accessible by car, truck, and public transport, without restrictions, and is located within 1 km of the M7 motorway.

Features:

- Ceiling height: 6m
- Heating: Gas-powered infrared heaters
- ► 5 ground-level industrial gates (4m x 4m)
- Power capacity: 3x200A

The hall is equipped with a bridge crane, which is currently not in use but can be brought into operation. The renovation and modification of the property, considering specific tenant requirements, can be further discussed.