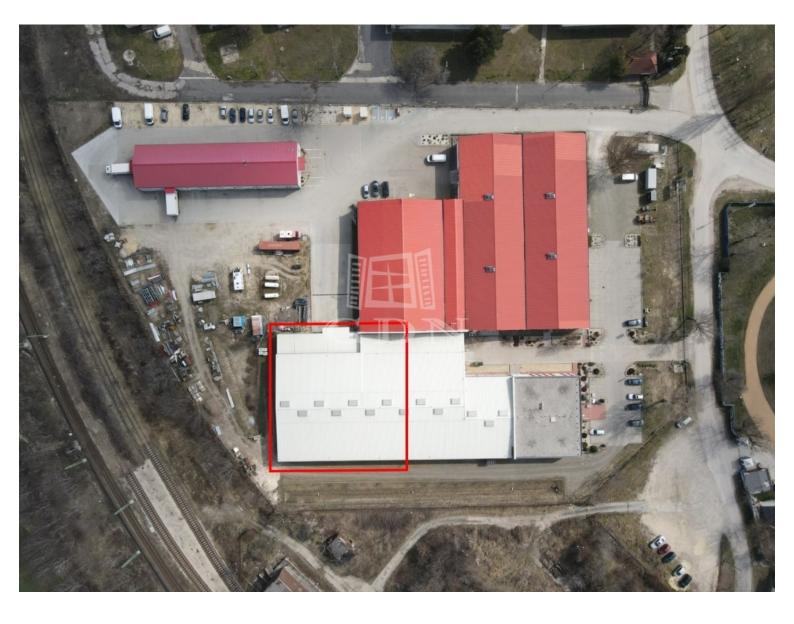

#### 1 937 000 HUF

Angol fordítás:

Bip-003228. A 1300m2 dock-door warehouse for rent in the southern part of Székesfehérvár, within an industrial-logistics site on Takarodó street!

Following the construction of the Seregélyesi Road - Sárkeresztúri Road connecting road (southern connector), the road connections of the site have further improved, and the M7 motorway is accessible within 3 km.

The property is easily accessible by truck, car, and public transport without any restrictions.

#### Features:

- Internal height: 5 6.6m
- Shelving system (optional)
- $\bullet$  Insulated, sectional motorized industrial doors (1 ramp and 1 dock door)
- Heavy-duty industrial flooring
- The site is fully serviced with utilities
- Electrical power: 3 x 32 Amperes per unit, expandable if needed
- Heating of the warehouse space: gas-fired air heaters
- Installed alarm and camera system
- Organized, landscaped, paved area
- Large paved parking lot
- Air-conditioned offices can be provided if needed

An additional 1000m2 warehouse is available for rent on the site!

The modern ...