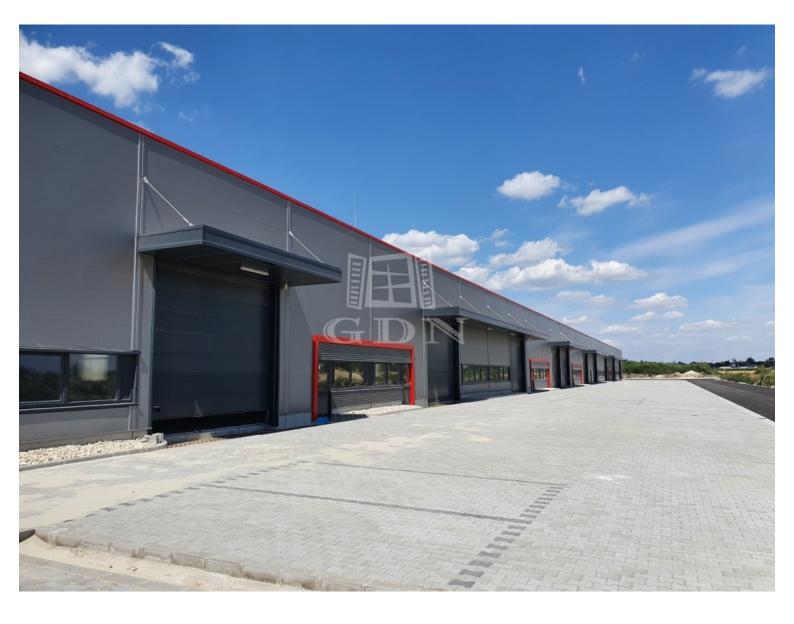

## 1 748 819 HUF

Located in Székesfehérvár, near the southern exit of M7 highway, newly built warehouses / manufacturing halls of various size are for rent!

Warehouse unit sizes varies from 193 sqm to 1143sqm.

## Features:

- newly built, modern, insulated building
- each warehouse unit has one air-conditioned office and one toilet (expandable on request)
- separate personal entrance for each hall unit
- electric capacity: 3x32 A (expandable!)
- warehouse heating: with gas-powered radiant heating or industrial AC
- 6 7 m internal height
- 5t / m2 floor load capacity
- electric industrial doors (5m x 4.5m)